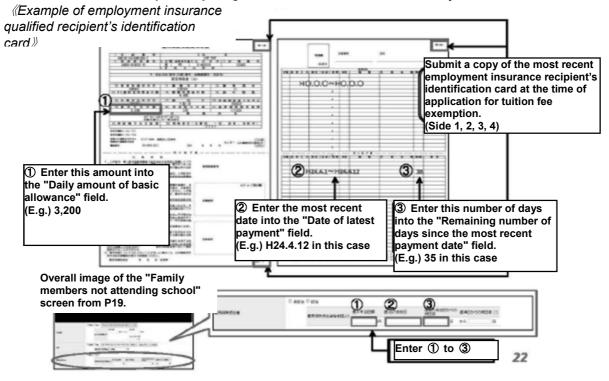

| However, pe<br>as attending<br>For question | ersons who are e<br>g school.                              | uard Academy, etc<br>enrolled in the Nati<br>e at the Student Se<br>)                      | ional Fisheries Ur | niversity qualify              |

You can register data for one person each time you go to the registration page.

Please register the information for all family members.

(E.g.) If you have three (3) members in your family other than yourself, please repeat the procedure on P16 to 34 three (3) times to register all.

18

# 2-2. (2) Family members not attending school



### Note 1) Mid-career employment

### (persons who have started employment or changed employment since January 2, 2016)



20

## Note 2) Retirement



### Note 3) Employment insurance recipients



## 2-2. 2 'Family members attending school



## 2-2. ③ Family members with disabilities or undergoing long-term recuperation



recuperation, enter the details.

24



## 2-2. ④ Income circumstances



## Note 5) Pension

*«Example of notification of revised pension or notification of pension transfer»* 



\* A withholding record, etc. that shows the amount received may be referred to instead.

For each type of pension (1), calculate monthly payment (2) × number of payments per year (3), and enter the total amount. (Fractions less than 1,000 yen are rounded down)

\* In the case of a withholding record, enter the figure for "Amount paid."



### Note 7) Child rearing allowance



Submit the certificate for which the date here (notification date) is the most recent.

## Note 8) Special