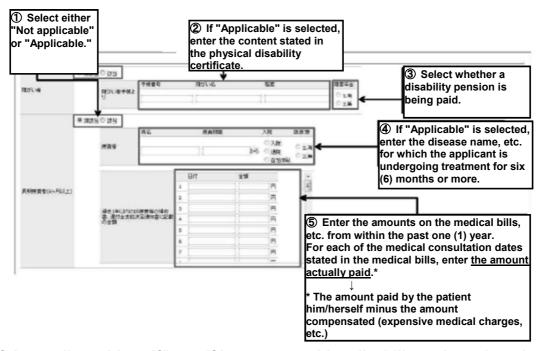

## 2-1. 2 Commuting classification/scholarship receipt status

①-② Once an amount is entered in the total amount entry field,
 ③ the total amount will be automatically calculated.

\* Only grant-type scholarship recipients should enter an amount. Japan Student Services Organization scholarship recipients should simply check the box for the applicable type of scholarship.

2-1. ③ Persons with disabilities or undergoing long-term recuperation

If the applicant himself/herself is a person with a disability or is undergoing long-term recuperation, enter the details. 13