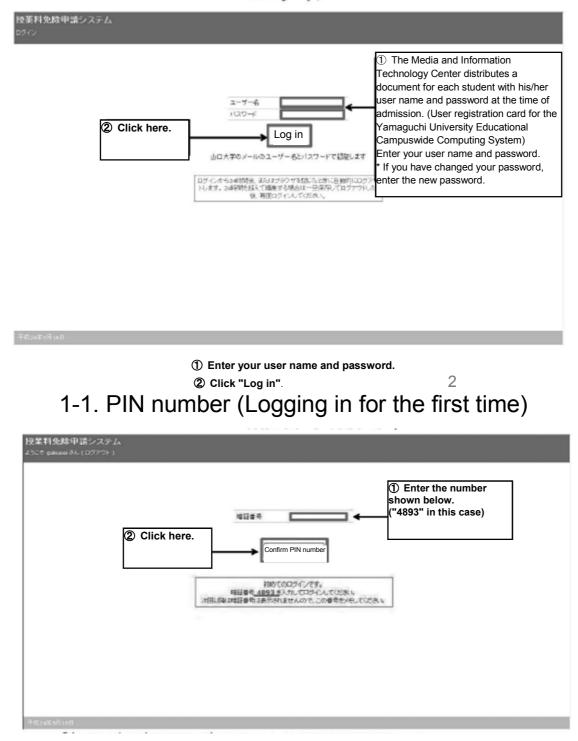

| P23    |
| ③ Family members with disabilities or undergoing long-term recuperat | ionP24 |
| ④ Income circumstances                                               | P25    |
| ⑤ Registration                                                       | P34    |
| 2-3. Entering household information                                  | P35    |
| 2-4. Printing the written personal statement                         | P37    |
| 3. Submitting the written personal statement on the system           | P40    |
| 4. Reception schedule                                                | P42    |
| 5. Logging out/Retrieving a written personal statement               | P43    |
|                                                                      |        |

## 1. Log-in



## ① Your PIN number will be issued when you log in for the first time. Enter the number shown on the screen, and ② Click "Confirm PIN number".

\* You will need this PIN number when you log in for the second time onward. Be careful that you do not forget it. 3



## 1-2. PIN number (Logging in for the second time onward)

Enter the PIN number you were issued when you first logged in, and
 Click "Confirm PIN number".

## 2. Starting a new written personal statement

| ● Info: 登給されている本人調         | 書はありません。新しく登録して | 10580 V                                |                      |
|----------------------------|-----------------|----------------------------------------|----------------------|
| 本人調書 一覧                    |                 |                                        |