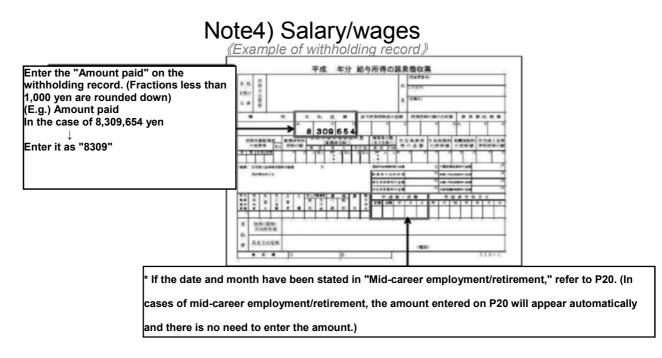

## Note 5) Pension

*«Example of notification of revised pension or notification of pension transfer»* 

\* A withholding record, etc. that shows the amount received may be referred to instead.

For each type of pension (1), calculate monthly payment (2) × number of payments per year (3), and enter the total amount. (Fractions less than 1,000 yen are rounded down)

\* In the case of a withholding record, enter the figure for "Amount paid."