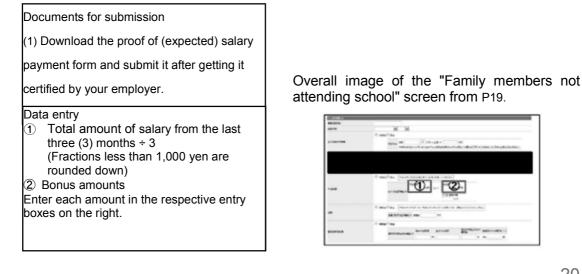

## 2-1. 2 Commuting classification/scholarship receipt status

①-② Once an amount is entered in the total amount entry field,
 ③ the total amount will be automatically calculated.

\* Only grant-type scholarship recipients should enter an amount. Japan Student Services Organization scholarship recipients should simply check the box for the applicable type of scholarship.

# 2-2. (2) Family members not attending school