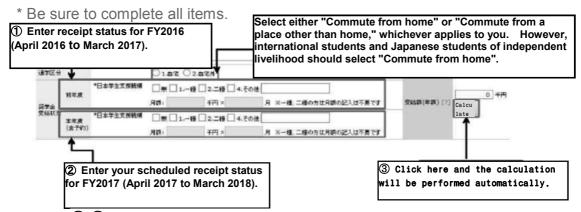

## 2-1. 2 Commuting classification/scholarship receipt status

①-② Once an amount is entered in the total amount entry field,
 ③ the total amount will be automatically calculated.

\* Only grant-type scholarship recipients should enter an amount. Japan Student Services Organization scholarship recipients should simply check the box for the applicable type of scholarship.