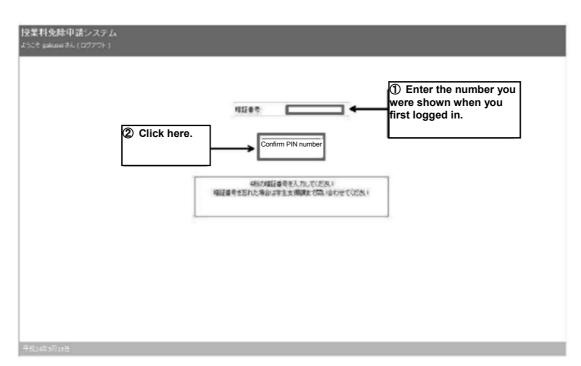

## ① Your PIN number will be issued when you log in for the first time. Enter the number shown on the screen, and ② Click "Confirm PIN number".

\* You will need this PIN number when you log in for the second time onward. Be careful that you do not forget it. 3