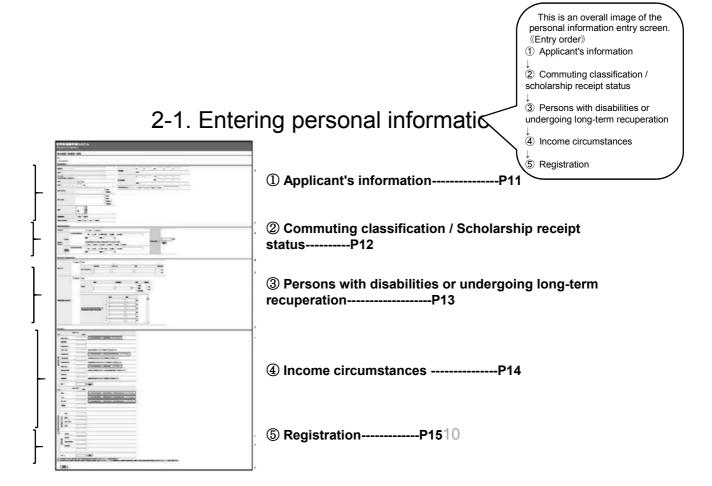

# 2-2. Entering family members' information

|                              | 降中語システム<br>n=84(ロ9232)                                                                                         |                                                     |                                                                                                                      |
|------------------------------|----------------------------------------------------------------------------------------------------------------|-----------------------------------------------------|----------------------------------------------------------------------------------------------------------------------|
| 本人調測                         | (2012年後期)                                                                                                      |                                                     |                                                                                                                      |
| (读曲一句)<br>本人情報               | 10 en 56 46 10 en                                                                                              | No.10 No. 14 8243                                   |                                                                                                                      |
|                              | 22 = + (17 - 19 ) 1 1 2 5<br>10 2.5 40 .5.                                                                     | and 3 24<br>202 = ================================= |                                                                                                                      |
| 10.50 Med                    | 1712.930<br>12210 07-2748 3804.049                                                                             | ana alifuda accor an                                |                                                                                                                      |
| 10-W/ #04                    | 22                                                                                                             |                                                     |                                                                                                                      |
| 1                            | <ul> <li>公開書時には毎回進度1990、</li> <li>経営 遭難各</li> <li>本人</li> </ul>                                                |                                                     |                                                                                                                      |
| PDF#7                        | 0-+: R019520-+:                                                                                                |                                                     |                                                                                                                      |
| Сп                           | ck here.                                                                                                       |                                                     |                                                                                                                      |
|                              |                                                                                                                |                                                     |                                                                                                                      |
| Ψ#sex.                       | н¢                                                                                                             |                                                     | This is an overall image of the family<br>members' information entry screen.<br>《Entry order》<br>① Basic information |
| Click "Creat<br>personal sta |                                                                                                                | cture from the summary pag                          | Je of your<br>② Family members not attending<br>school                                                               |
|                              |                                                                                                                |                                                     | ↓<br>② 'Family members attending school                                                                              |
|                              |                                                                                                                |                                                     | <ul> <li>↓</li> <li>③ Persons with disabilities or<br/>undergoing long-term recuperation</li> </ul>                  |
|                              |                                                                                                                |                                                     | ↓ ↓<br>④ Income circumstances                                                                                        |
| And and the second           | . (1                                                                                                           | ) Basic information                                 | P18 <sup>5</sup> Registration                                                                                        |
|                              | 2                                                                                                              | ) Family members not attendin<br>P19-22             |                                                                                                                      |
|                              | D                                                                                                              | ) 'Family members attending s                       | choolP23                                                                                                             |
| · ""                         |                                                                                                                | The screens change accordingly once ye              |                                                                                                                      |
|                              | in a line                                                                                                      | "Not applicable" in the "Family member              |                                                                                                                      |
|                              | All and a second se | eld for ① Basic information.                        | -                                                                                                                    |
| 1818                         |                                                                                                                | 0                                                   |                                                                                                                      |
|                              | 10 10 102<br>• • • •                                                                                           |                                                     |                                                                                                                      |
|                              |                                                                                                                | ) Family members with disabili                      |                                                                                                                      |
|                              |                                                                                                                | ndergoing long-term recuperat                       | 1011F24                                                                                                              |
| 1                            |                                                                                                                |                                                     |                                                                                                                      |
| 8 28                         |                                                                                                                |                                                     |                                                                                                                      |
|                              | Marchael                                                                                                       |                                                     |                                                                                                                      |
|                              |                                                                                                                | ) Income circumstances                              | P25-33                                                                                                               |
|                              | and and the second                                                                                             |                                                     |                                                                                                                      |
|                              | 6                                                                                                              | Registration                                        | P34                                                                                                                  |
|                              |                                                                                                                |                                                     | 17                                                                                                                   |
| 5-0°.                        |                                                                                                                |                                                     | 1.7                                                                                                                  |