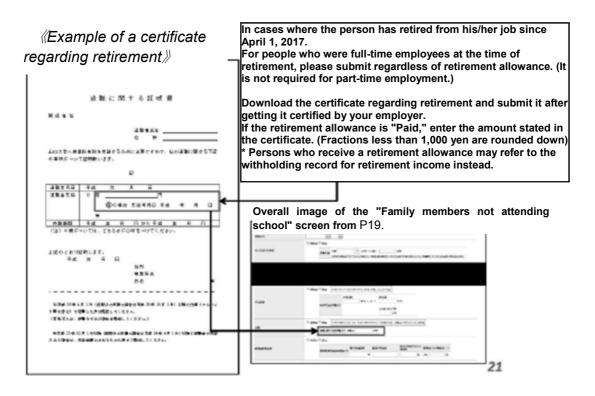

|                       | However, pe<br>as attending<br>For question | ersons who are e<br>g school.                              | uard Academy, etc<br>enrolled in the Nati<br>e at the Student Se<br>)                      | ional Fisheries Ur | niversity qualify              |

You can register data for one person each time you go to the registration page.

Please register the information for all family members.

(E.g.) If you have three (3) members in your family other than yourself, please repeat the procedure on P16 to 34 three (3) times to register all.

18

# 2-2. (2) Family members not attending school



### Note 1) Mid-career employment

### (persons who have started employment or changed employment since January 2, 2016)



20

## Note 2) Retirement



### Note 3) Employment insurance recipients



## 2-2. 2 'Family members attending school



## 2-2. ③ Family members with disabilities or undergoing long-term recuperation



recuperation, enter the details.

24



## 2-2. ④ Income circumstances



## Note 5) Pension

*«Example of notification of revised pension or notification of pension transfer»* 



\* A withholding record, etc. that shows the amount received may be referred to instead.

For each type of pension (1), calculate monthly payment (2) × number of payments per year (3), and enter the total amount. (Fractions less than 1,000 yen are rounded down)

\* In the case of a withholding record, enter the figure for "Amount paid."



### Note 7) Child rearing allowance



Submit the certificate for which the date here (notification