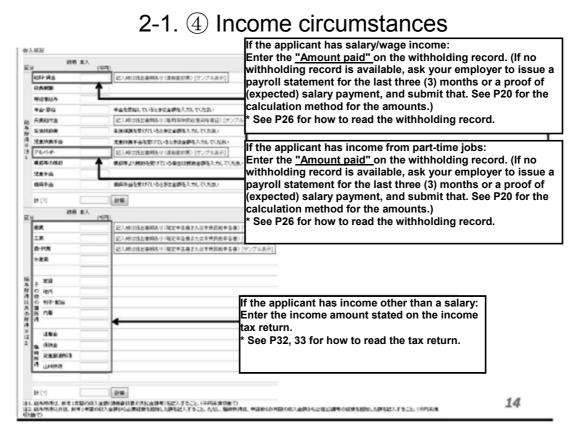

| ote) If | you l  | have no      | ot app | lied p | reviousl | y, select "N   | ew". |

The applicant's information will appear automatically, and the blank fields must be filled in.

## 2-1. 2 Commuting classification/scholarship receipt status



①-② Once an amount is entered in the total amount entry field,
 ③ the total amount will be automatically calculated.

\* Only grant-type scholarship recipients should enter an amount. Japan Student Services Organization scholarship recipients should simply check the box for the applicable type of scholarship.

2-1. ③ Persons with disabilities or undergoing long-term recuperation



If the applicant himself/herself is a person with a disability or is undergoing long-term recuperation, enter the details. 13



## 2-1. (5) Registration



# 2-2. Entering family members' information

|                              | 降中語システム<br>n=84(ロ9232)                                                                                         |                                                     |                                                                                                                      |
|------------------------------|----------------------------------------------------------------------------------------------------------------|-----------------------------------------------------|----------------------------------------------------------------------------------------------------------------------|
| 本人調測                         | (2012年後期)