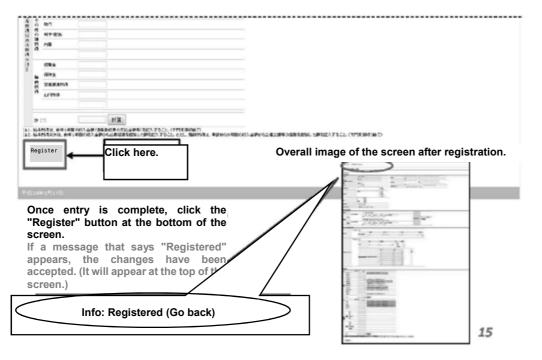

| ote) If | you l  | have no      | ot app | lied p | reviousl | y, select "N   | ew". |

The applicant's information will appear automatically, and the blank fields must be filled in.

## 2-1. 2 Commuting classification/scholarship receipt status



①-② Once an amount is entered in the total amount entry field,
 ③ the total amount will be automatically calculated.

\* Only grant-type scholarship recipients should enter an amount. Japan Student Services Organization scholarship recipients should simply check the box for the applicable type of scholarship.

2-1. ③ Persons with disabilities or undergoing long-term recuperation



If the applicant himself/herself is a person with a disability or is undergoing long-term recuperation, enter the details. 13



## 2-1. (5) Registration



# 2-2. Entering family members' information

|                              | 降中語システム<br>n=84(ロ9232)                                                                                         |                                                     |                                                                                                                      |
|------------------------------|----------------------------------------------------------------------------------------------------------------|-----------------------------------------------------|----------------------------------------------------------------------------------------------------------------------|
| 本人調測                         | (2012年後期)