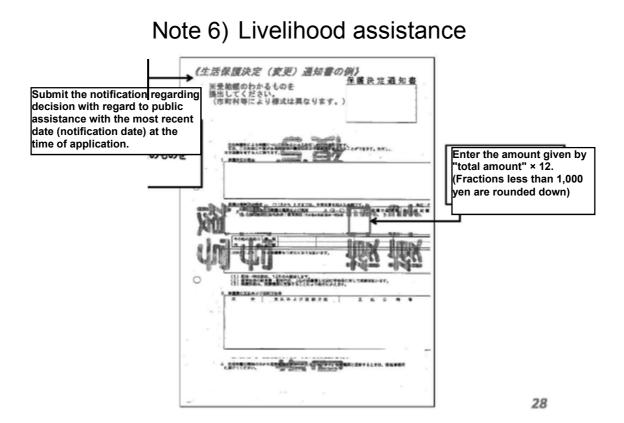

### Note 7) Child rearing allowance

Submit the certificate for which the date here (notification date) is the most recent.