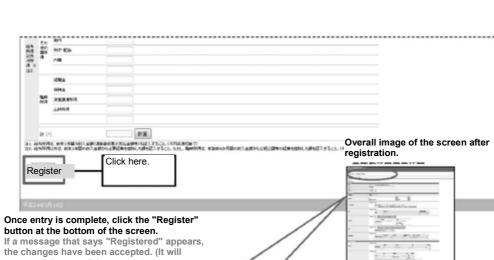

|



新聞地方の日日

appear at the top of the screen.)

Registered (Go back)

## 2-2 (5) Registration

## 2-3. Entering household information

|                                       | 999 Y  |                   |        |      |        |                  |                 |    |      |    |    |
|---------------------------------------|--------|-------------------|--------|------|--------|------------------|-----------------|----|------|----|----|
| 入調告(2012年18月)                         | þ      |                   |        |      |        |                  |                 |    |      |    |    |
| ····································· |        |                   |        |      |        |                  |                 |    |      |    |    |
| E.A. (MHE                             |