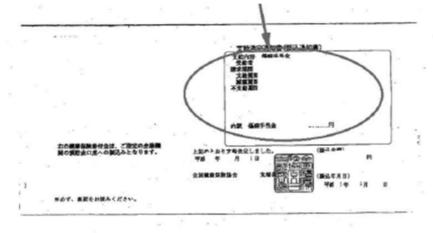

## Note 5) Pension

*«Example of notification of revised pension or notification of pension transfer»* 

\* A withholding record, etc. that shows the amount received may be referred to instead.

For each type of pension (1), calculate monthly payment (2) × number of payments per year (3), and enter the total amount. (Fractions less than 1,000 yen are rounded down)

\* In the case of a withholding record, enter the figure for "Amount paid."