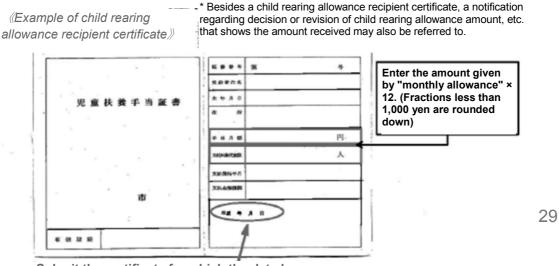

### Note 7) Child rearing allowance

Submit the certificate for which the date here (notification date) is the most recent.