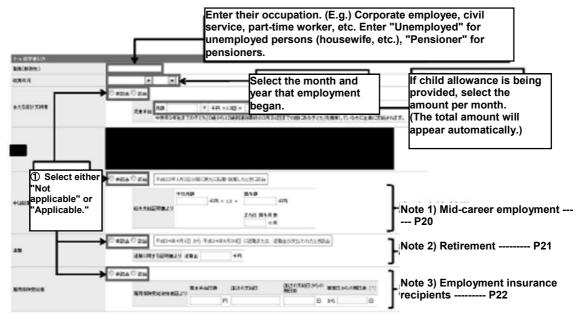

### Note 1) Mid-career employment

### (persons who have started employment or changed employment since January 2, 2016)

20

## Note 2) Retirement

### Note 3) Employment insurance recipients