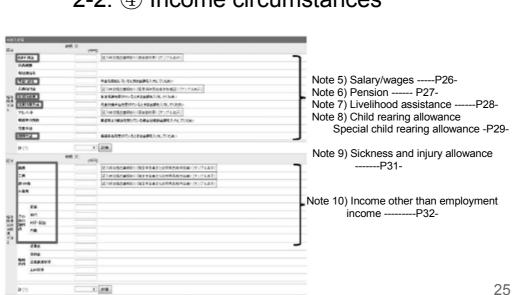

## 2-2. ④ Income circumstances

## Note 5) Pension

*«Example of notification of revised pension or notification of pension transfer»* 

\* A withholding record, etc. that shows the amount received may be referred to instead.

For each type of pension (1), calculate monthly payment (2) × number of payments per year (3), and enter the total amount. (Fractions less than 1,000 yen are rounded down)

### Note 7) Child rearing allowance

Submit the certificate for which the date here (notification date) is the most recent.

## Note 8) Special child rearing allowance

*«Example of special child rearing allowance recipient certificate»* 

### Note 9) Sickness and injury allowance

*«Example of notification regarding decision with regard to sickness and injury allowance payment.»* 

Please submit documents that show the amount and period of the allowance received.

Note 10) Income other than employment income

|                                                 |                  | * In cases where there are family employees:<br>Enter the "Family employee salary amount" in<br>family employee salary field on the income sta<br>entry page for the applicable persons. (Fractio<br>less than 1,000 yen are rounded down)                                                                                                                                                                                                                                                                                                                                                                                                                                                                                                                                                                                                                                                                                                                                                                                                                                                                                                                                                                                                                                                                                                                                                                                                                                                                                                                                                                                                                                                                                                                                                                                                                                                                                                                                                                                                                                                                              |
|-------------------------------------------------|------------------|-------------------------------------------------------------------------------------------------------------------------------------------------------------------------------------------------------------------------------------------------------------------------------------------------------------------------------------------------------------------------------------------------------------------------------------------------------------------------------------------------------------------------------------------------------------------------------------------------------------------------------------------------------------------------------------------------------------------------------------------------------------------------------------------------------------------------------------------------------------------------------------------------------------------------------------------------------------------------------------------------------------------------------------------------------------------------------------------------------------------------------------------------------------------------------------------------------------------------------------------------------------------------------------------------------------------------------------------------------------------------------------------------------------------------------------------------------------------------------------------------------------------------------------------------------------------------------------------------------------------------------------------------------------------------------------------------------------------------------------------------------------------------------------------------------------------------------------------------------------------------------------------------------------------------------------------------------------------------------------------------------------------------------------------------------------------------------------------------------------------------|
| THE REPORT OF TAXABLE                           |                  | Overall image of the "Income<br>circumstances" screen from<br>P25.                                                                                                                                                                                                                                                                                                                                                                                                                                                                                                                                                                                                                                                                                                                                                                                                                                                                                                                                                                                                                                                                                                                                                                                                                                                                                                                                                                                                                                                                                                                                                                                                                                                                                                                                                                                                                                                                                                                                                                                                                                                      |
| 0 896898200 0 0 0 0 0 0 0 0 0 0 0 0 0 0 0 0 0 0 |                  | of Mg         [Contractantine matrix Ministry]           Contract         Contract           Contract         Contre           Contract                                                                                                                                                                                                                                                                                                                                                                                                                                                                                                                                                                                                                                                                                                                                                                                                                                                                                                                                                                                                                                             |
|                                                 | 0 888281.87 0 88 | PT     PT |
|                                                 |                  |                                                                                                                                                                                                                                                                                                                                                                                                                                                                                                                                                                                                                                                                                                                                                                                                                                                                                                                                                                                                                                                                                                                                                                                                                                                                                                                                                                                                                                                                                                                                                                                                                                                                                                                                                                                                                                                                                                                                                                                                                                                                                                                         |