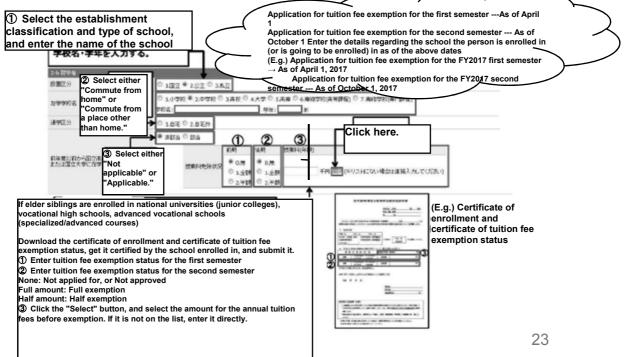

tion | ersons who are e<br>g school.                              | uard Academy, etc<br>enrolled in the Nati<br>e at the Student Se<br>)                      | ional Fisheries Ur | niversity qualify              |

You can register data for one person each time you go to the registration page.

Please register the information for all family members.

(E.g.) If you have three (3) members in your family other than yourself, please repeat the procedure on P16 to 34 three (3) times to register all.

18

# 2-2. (2) Family members not attending school



### Note 1) Mid-career employment

### (persons who have started employment or changed employment since January 2, 2016)



20

## Note 2) Retirement



### Note 3) Employment insurance recipients



## 2-2. 2 'Family members attending school



## 2-2. ③ Family members with disabilities or undergoing long-term recuperation



recuperation, enter the details.

24



## 2-2. ④ Income circumstances



## Note 5) Pension

*«Example of notification of revised pension or notification of pension transfer»* 



\* A withholding record, etc. that shows the amount received may be referred to instead.

For each type of pension (1), calculate monthly payment (2) × number of payments per year (3), and enter the total amount. (Fractions less than 1,000 yen are rounded down)

\* In the case of a withholding record, enter the figure for "Amount paid."



### Note 7) Child rearing allowance



Submit the certificate for which the date here (notification date) is the most recent.

## Note 8) Special child rearing allowance

*«Example of special