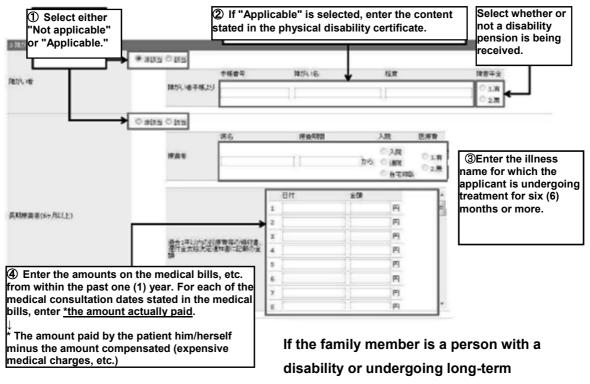

2-1. ③ Persons with disabilities or undergoing long-term recuperation

If the applicant himself/herself is a person with a disability or is undergoing long-term recuperation, enter the details. 13

## 2-2. ③ Family members with disabilities or undergoing long-term recuperation

recuperation, enter the details.

24

## 2-2. ④ Income circumstances